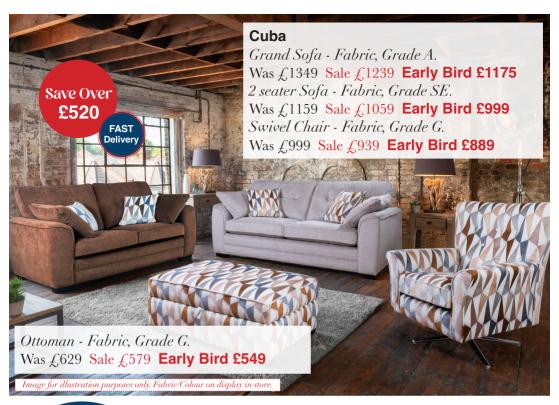

** 

Oh helfo super saving!



### **Felicity**

Recliner Chair & Footstool.

Was £,549 Sale £,499 **Early Bird £469** 





Larder Cabinet.

Was £1739 Sale £1599 **Early Bird £1499** 



### Oak is here to stay...





1. Clouded Mirror £219, Sale £175 2. Lincoln Carver Chair Was £429, Sale £339 Early Bird £319

3. Lincoln Dining Chair Was £319, Sale £249 Early Bird £235 4. Aston Sideboard Was £1799,

Sale £1459 Early Bird £1379 5. Trio Disk Ornament Set £178, Sale £145 6. Aston Dining Table

Was £1159, Sale £929 Early Bird £879 7. Dune Ragolle Rug (160x230) £269, Sale £215

8. Organic Metal Artwork £575, Sale £459 9. Nevada Grand Sofa Was £1499, Sale £1389

Early Bird £1299 10. Aston Coffee Table Was £699, Sale £569 Early Bird £539

11. Table Lamp £130, Sale £99

### ORGANIC HOME TREND





# **Kerry Collection Carpet:** *Only £32.99 per sqm*

\*Promotion applies to this carpet

#### Theo

Accent Arm Chair - Leather. Was £789 Sale £699 **Early Bird £659** 



Traditional meets modern





Chair (Power Recline)

RRP £2132 Sale £1575 **Early Bird £1489** 

Large Sofa. (Double Power Recline)

RRP £3590 Sale £2645 **Early Bird £2499** 

- All Fabric, Grade B.

Juge Savings!



# Best Sellers G Plan Ledbury

Leather - Grade L.



#### **G Plan Ledbury**

2 Seater Sofa. (Power Recline with USB) RRP £5107 Sale £3769 **Early Bird £3579** Footstool.

RRP £543 Sale £399 **Early Bird £379** 



Image for illustration purposes only: Fabric/Colour on display in store.



#### **G Plan Ledbury**

3 Seater Static Sofa - Fabric, Grade B.

RRP £2401 Sale £1769 **Early Bird £1679**Save Ove