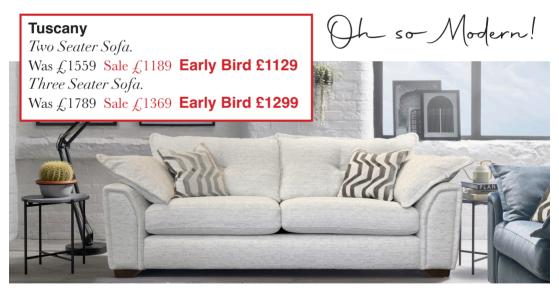

an **Save Up To 50% OFF** sofas, chairs, dining, bedroom and carpets in our Whitehaven Store.

Whether you're looking to refresh your living room, upgrade your bedroom, or transform your entire home, we've got you covered with unbeatable prices.

We're excited to invite you to pop in store and discover our brand new furniture department, now packed full of incredible home furnishings!

We are offering an Extra 5% OFF our Sale Prices in store with the Early Bird Voucher until 11th January 2025

Many items priced to clear.

Hurry, while stocks last!

Winter Sale Offers START Friday 27th Dec 2024

Early Bird Offers END Saturday 11th Jan 2025

OR while stocks last.

Our best sale ever!

www.dixons-department-store.com @DixonsDepartmentStore





### Our BEST EVER SALE in store at Whitehaven.



### Style Your Home: Home Furnishings & Accessories

1. Abstract Artwork £110, Sale £49 2. Clock £40, Sale £32 3. Oval Standing Lamp £475, Sale £379 4. Aloe Faux Planter £35, Sale £28 5. Flight Dining Chair Was £269, Sale £159

Early Bird £149 6. Flight Dining Table Was £699, Sale £479 Early Bird £449 7. Leopard Plant Pot £12.99, Sale £9.99 8. Silver Leopard Ornament £47, Sale £37 9. Side Table £79, Sale £69 10. Abstract Ornament £70, Sale £56 11. Dune Oval Rug £279, Sale £223 12. Tuscany Cuddler Was £1299, Sale £999 Early Bird £949

# **Corner Groups**





Oh. helfor super saving ...

### Morgan

Corner Sofa.

Was £1649 Sale £1469 Early Bird £1395





## Chaise Sofas for your home



# **Cabinet and Dining**



### **Kingsley**

Nest of Tables.

Was £289 Sale £269 **Early Bird £255**