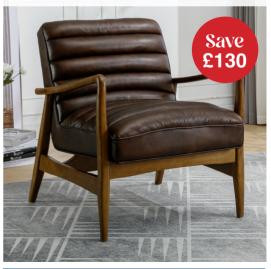

#### Theo

Accent Arm Chair - Leather. Was £789 Sale £699 **Early Bird £659** 

Traditional meets modern

Chair (Power Recline)

RRP £2132 Sale £1575 **Early Bird £1489** 

Large Sofa. (Double Power Recline)

RRP £3590 Sale £2645 **Early Bird £2499** 