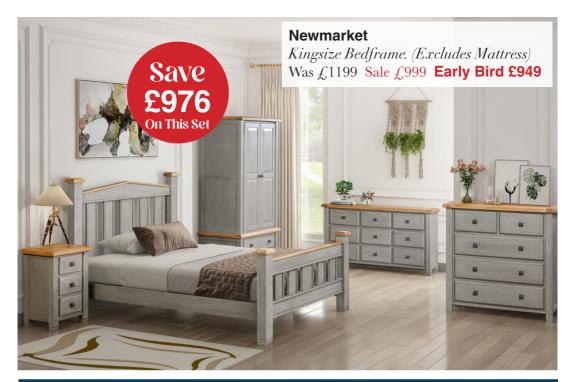

#### Newmarket

3 Drawer Bedside Table.

Was £379 Sale £319 **Early Bird £299** 

#### **Newmarket**

9 Drawer Chest.

Was £979 Sale £819 **Early Bird £778** 

#### Newmarket

2 Drawer, 2 Door Wardrobe.

Was £1299 Sale £1099 **Early Bird £1044** 

#### Newmarket

5 Drawer Chest.

Was £889 Sale £739 **Early Bird £699** 