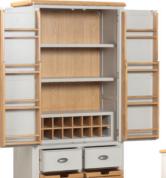

### **Felicity**

Recliner Chair & Footstool.

Was £,549 Sale £,499 **Early Bird £469** 

Larder Cabinet.

Was £1739 Sale £1599 **Early Bird £1499** 