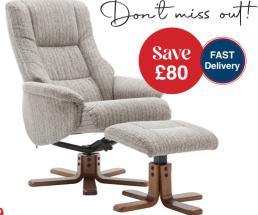

### **Felicity**

Recliner Chair & Footstool.

Was £,549 Sale £,499 **Early Bird £469** 

Larder Cabinet.

Was £1739 Sale £1599 **Early Bird £1499** 