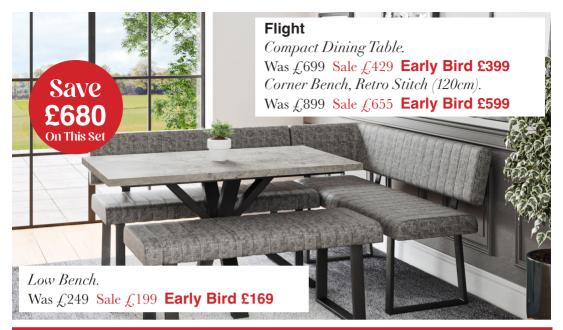

Early Bird £149 6. Flight Dining Table Was £699, Sale £479 Early Bird £449 7. Leopard Plant Pot £12.99, Sale £9.99 8. Silver Leopard Ornament £47, Sale £37 9. Side Table £79, Sale £69 10. Abstract Ornament £70, Sale £56 11. Dune Oval Rug £279, Sale £223 12. Tuscany Cuddler Was £1299, Sale £999 Early Bird £949