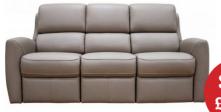

#### Theo

Accent Arm Chair - Leather. Was £789 Sale £699 **Early Bird £659** 

Traditional meets modern

Chair (Power Recline)

RRP £2132 Sale £1575 **Early Bird £1489** 

Large Sofa. (Double Power Recline)

RRP £3590 Sale £2645 **Early Bird £2499** 