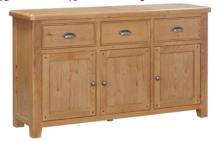

5, Sale £28 5. Flight Dining Chair Was £269, Sale £159

Early Bird £149 6. Flight Dining Table Was £699, Sale £479 Early Bird £449 7. Leopard Plant Pot £12.99, Sale £9.99 8. Silver Leopard Ornament £47, Sale £37 9. Side Table £79, Sale £69 10. Abstract Ornament £70, Sale £56 11. Dune Oval Rug £279, Sale £223 12. Tuscany Cuddler Was £1299, Sale £999 Early Bird £949

# **Corner Groups**





Oh. helfor super saving ...

### Morgan

Corner Sofa.

Was £1649 Sale £1469 Early Bird £1395





## Chaise Sofas for your home



# **Cabinet and Dining**



### **Kingsley**

Nest of Tables.

Was £289 Sale £269 **Early Bird £255** 

Dimited time offer ...

### **Kingsley**

Console Table.

Was £519 Sale £469 **Early Bird £445** 



### **Kingsley**

Sideboard.

Was £899 Sale £839 **Early Bird £795** 



### **Kingsley**

Corner TV Unit.

Was £499 Sale £459 **Early Bird £435** 

Oh helfo super saving!



### **Felicity**

Recliner Chair & Footstool.

Was £,549 Sale £,499 **Early Bird £469** 





Larder Cabinet.

Was £1739 Sale £1599 **Early Bird £1499** 



### Oak is here to stay...





1. Clouded Mirror £219, Sale £175 2. Lincoln Carver Chair Was £429, Sale £339 Early Bird £319

3. Lincoln Dining Chair Was £319, Sale £249 Early Bird £235 4. Aston Sideboard Was £1799,

Sale £1459 Early Bird £1379 5. Trio Disk Ornament Set £178, Sale £145 6. Aston Dining Table

Was £1159, Sale £929 Early Bird £879 7. Dune Ragolle Rug (160x230) £269, Sale £215

8. Organic Metal Artwork £575, Sale £459 9. Nevada Grand Sofa Was £1499, Sale £1389

Early Bird £1299 10. Aston Coffee Table Was £699, Sale £569