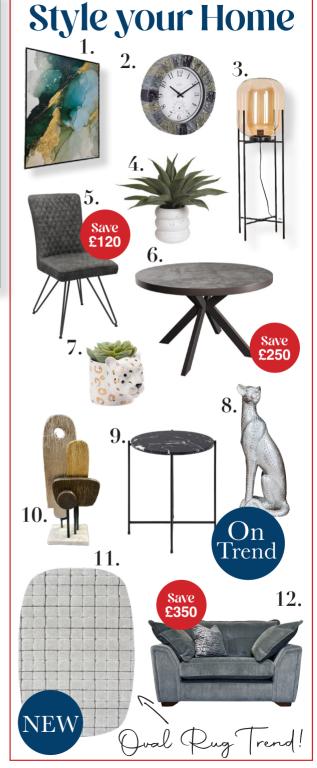

### Style Your Home: Home Furnishings & Accessories

1. Abstract Artwork £110, Sale £49 2. Clock £40, Sale £32 3. Oval Standing Lamp £475, Sale £379 4. Aloe Faux Planter £35, Sale £28 5. Flight Dining Chair Was £269, Sale £159

Early Bird £149 6. Flight Dining Table Was £699, Sale £479 Early Bird £449 7. Leopard Plant Pot £12.99, Sale £9.99 8. Silver Leopard Ornament £47, Sale £37 9. Side Table £79, Sale £69 10. Abstract Ornament £70, Sale £56 11. Dune Oval Rug £279, Sale £223 12. Tuscany Cuddler Was £1299, Sale £999 Early Bird £949