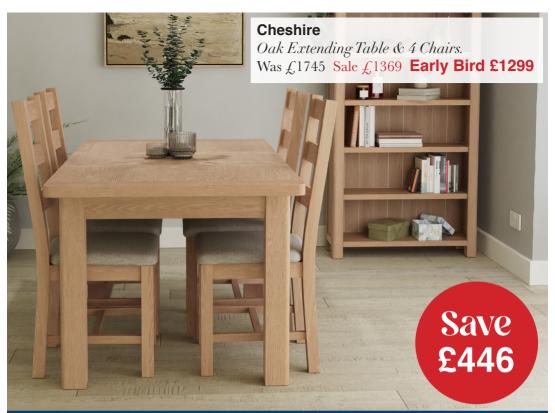

nt £70, Sale £56 11. Dune Oval Rug £279, Sale £223 12. Tuscany Cuddler Was £1299, Sale £999 Early Bird £949

# **Corner Groups**





Oh. helfor super saving ...

### Morgan

Corner Sofa.

Was £1649 Sale £1469 Early Bird £1395





## Chaise Sofas for your home



# **Cabinet and Dining**



### **Kingsley**

Nest of Tables.

Was £289 Sale £269 **Early Bird £255** 

Dimited time offer ...

### **Kingsley**

Console Table.

Was £519 Sale £469 **Early Bird £445** 



### **Kingsley**

Sideboard.

Was £899 Sale £839 **Early Bird £795** 



### **Kingsley**

Corner TV Unit.

Was £499 Sale £459 **Early Bird £435** 

Oh helfo super saving!



### **Felicity**

Recliner Chair & Footstool.

Was £,549 Sale £,499 **Early Bird £469** 





Larder Cabinet.

Was £1739 Sale £1599 **Early Bird £1499** 



### Oak is here to stay...





1. Clouded Mirror £219, Sale £175 2. Lincoln Carver Chair Was £429, Sale £339 Early Bird £319

3. Lincoln Dining Chair Was £319, Sale £249 Early Bird £235 4. Aston Sideboard Was £1799,

Sale £1459 Early Bird £1379 5. Trio Disk Ornament Set £178, Sale £145 6. Aston Dining Table

Was £1159, Sale £929 Early Bird £879 7. Dune Ragolle Rug (160x230) £269, Sale £215

8. Organic Metal Artwork £575, Sale £459 9. Nevada Grand Sofa Was £1499, Sale £1389

Early Bird £1299 10. Aston Coffee Table Was £699, Sale £569 Early Bird £539

11. Table Lamp £130, Sale £99

### ORGANIC HOME TREND





# **Kerry Collection Carpet:** *Only £32.99 per sqm*

\*Promotion applies to this carpet

#### Theo

Accent Arm Chair - Leather. Was £789 Sale £699 **Early Bird £659** 



Traditiona